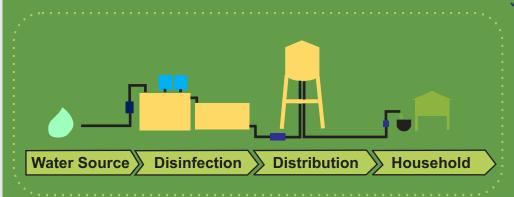

#### **Detailed Studies:**

- To build a water supply system
- To calculate a bill of quantities (BoQ)
- To design detail drawing for construction

<u>Construction work supervision:</u> it aims at securing the quality of the construction.

- To build water supply with good quality
- To check whether it is followed technical specifications

#### **Training for monitoring:**

- Production monitoring
- Distribution and number of connections monitoring
- Water quality monitoring